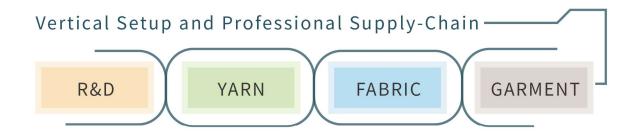

# King's Metal Fiber Technologies

Established in 2001, King's Metal Fiber Technologies is a market leader for advanced textiles, committed to continuous improvement through R&D. From glass manufacturing to premix gas burners industries, it serves its growing client base with expertise and enthusiasm. Its competitive advantage on specialized textiles rests on a complete vertical supply chain with a global operation network.