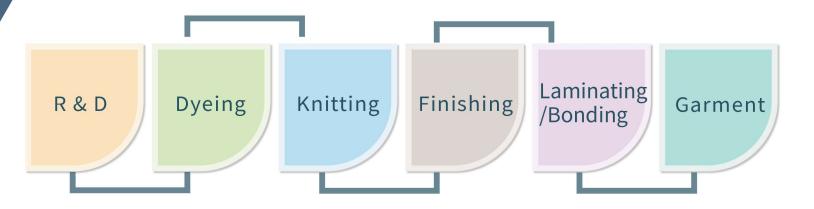

#### Textile Innovation

- R&D team in Taiwan and Research Center in YanCheng, China.
- ~Solution Dye.
- ~T-Cool &T-Hot Yarn and Fabric.
- ~Functional Knit Fabric: Moisture management/Anti-UV/Stretch/ Anti-bacterial/HD-PRINT...
- ~Lamination & Bonding.